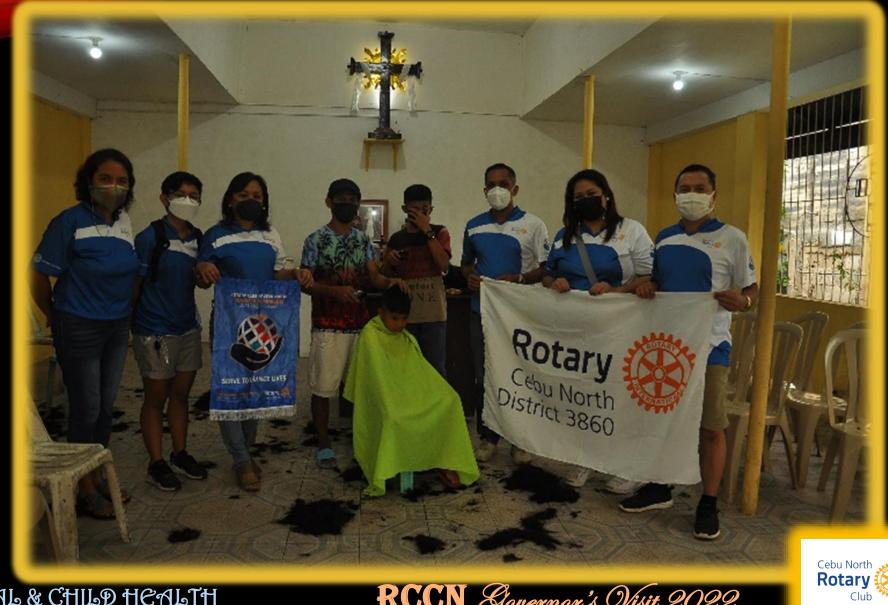

## MATERNAL & CHILD HEALTH

Area of Focus

## FREE TUPI AND FEEDING PROGRAM

@ Brgy. Jagobiao, Mandaug City
Oct 09, 2021

Cebu North Rotary Club