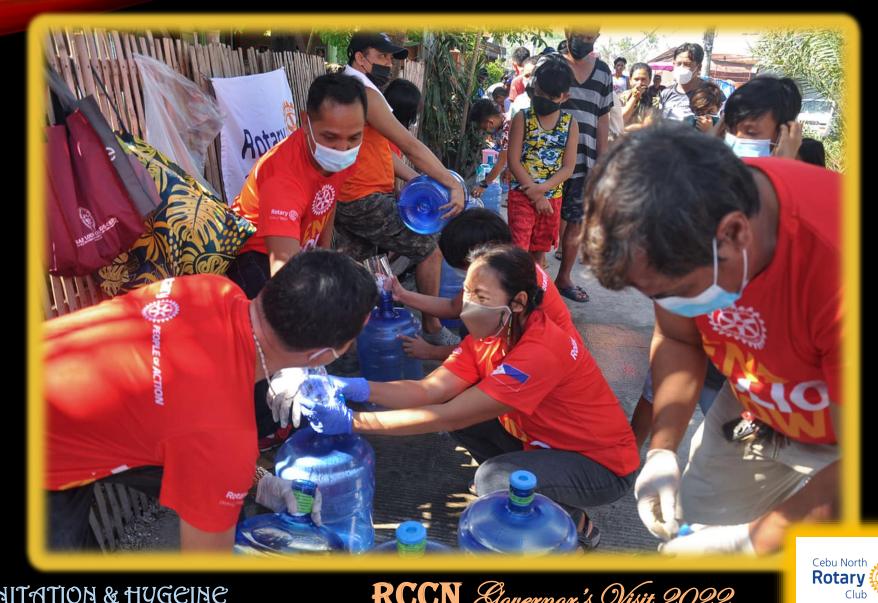

**PG Anna Louisa Bumagat** 

Pres. Jennifer Moreno

RCCN Governor's Visit 2022

MURENO JUNNIFER

RCCN Governor's Visit 2022