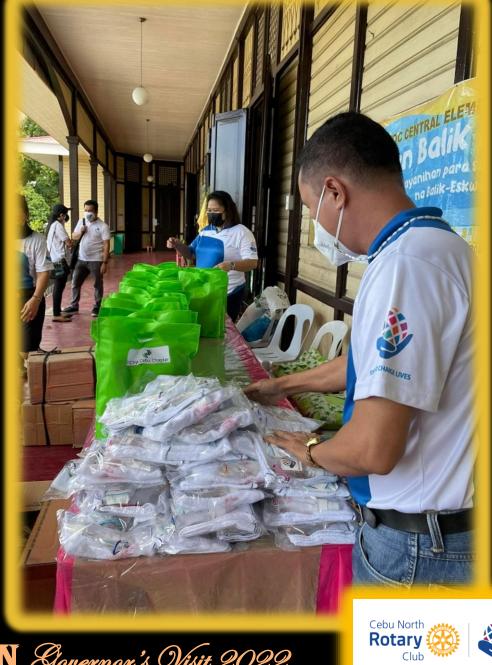

## Distribution of Hygiene Kits

@ Malabuyoc Elementary School, Malabuyoc, Cebu

CLUB PR

## WATER SANITATION & HYGEINE

Area of Focus