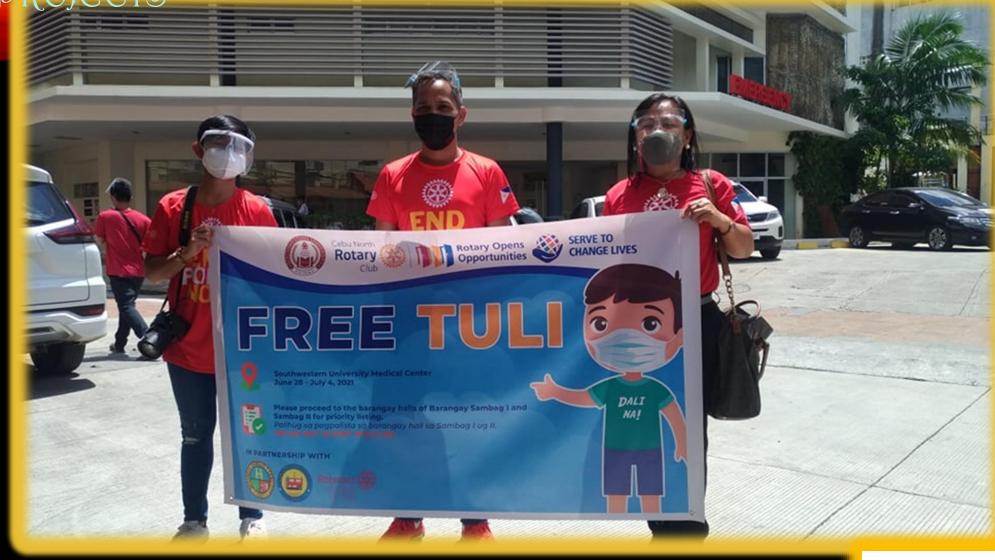

### **OPERATION TULI**

In Partnership with SWU PHINMA

led by it's Medical Director

Pr. Elmer Jabagat

July 1 – 14, 2021

CLUB PROJECTS