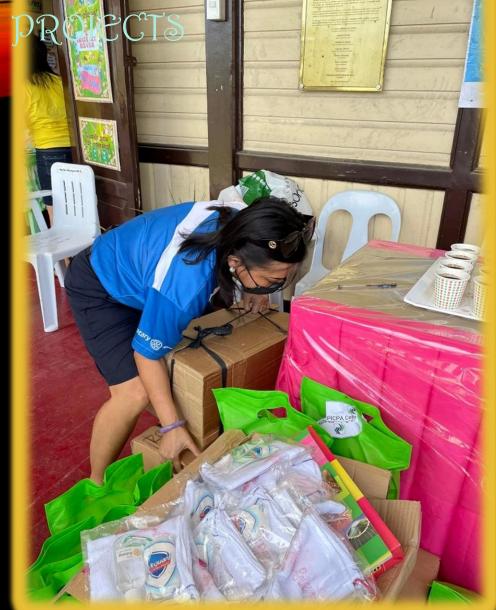

## Distribution of Hygiene Kits

@ Malabuyoc Elementary School, Malabuyoc, Cebu

CLUB PR

## WATER SANITATION & HYGEINE

Area of Focus