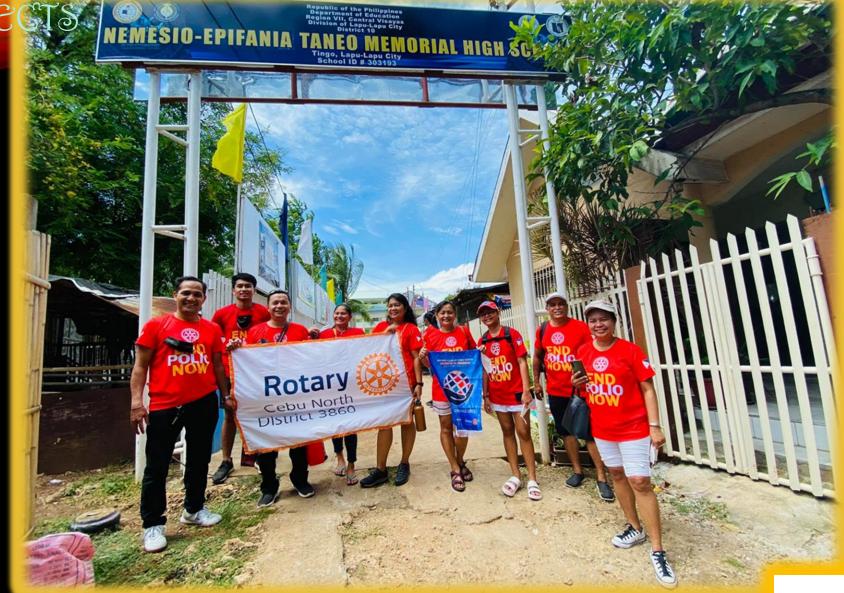

## **BOOK DONATION DRIVE**

In Partnership with PICPA, GREATER HEIGHTS, UC AND SLC-C In Nemesio-Epifania Tango Memorial High School in Tingo, Olango, Lapu-Lapu City July 18, 2021

## BOOK DONATION DRIVE

In Partnership with

JULY 18, 2021 7:00 AM - 10:00 AM OLANGO ISLAND LAPU-LAPU CITY