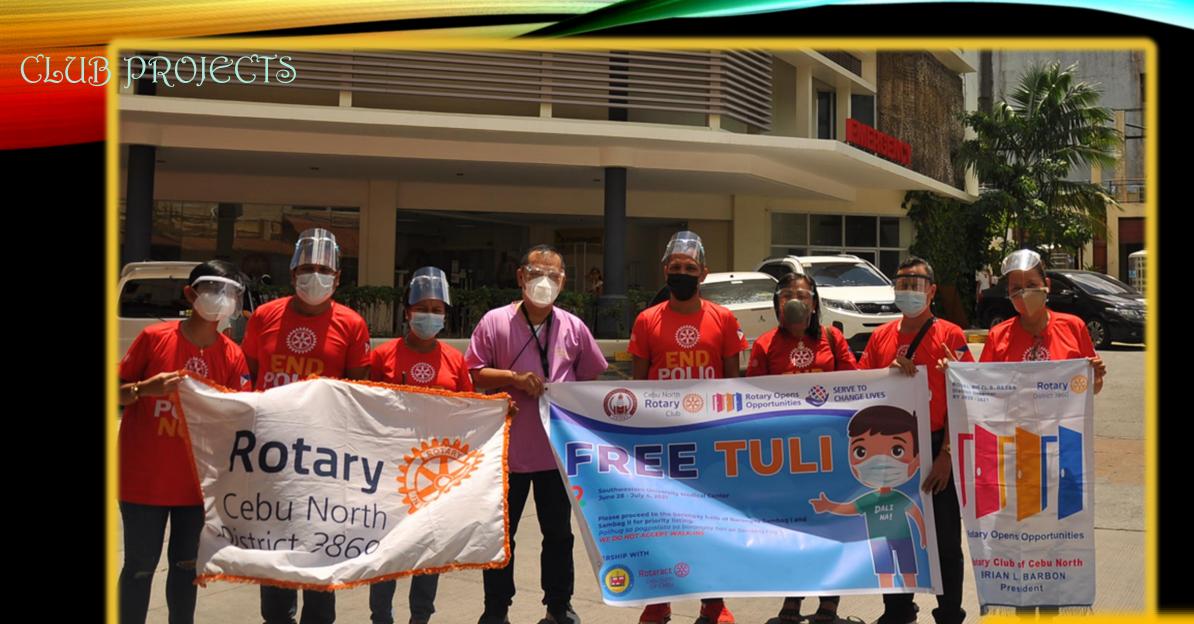

### **OPERATION TULI**

In Partnership with SWU PHINMA

led by it's Medical Director

Pr. Elmer Jabagat

July 1 – 14, 2021

CLUB PROJECTS