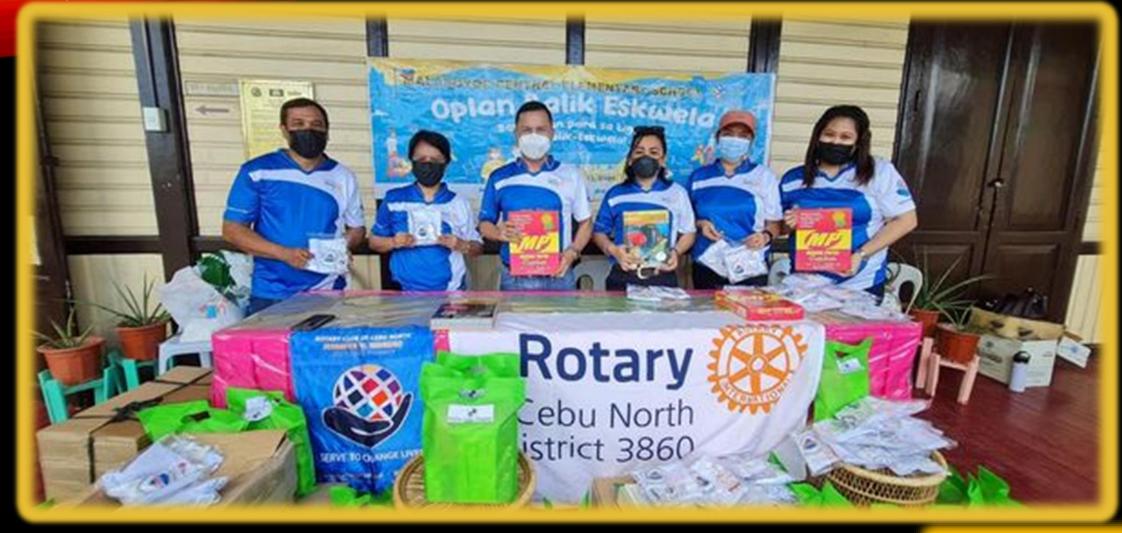

## Distribution of Hygiene Kits

@ Malabuyoc Elementary School, Malabuyoc, Cebu

CLUB PR