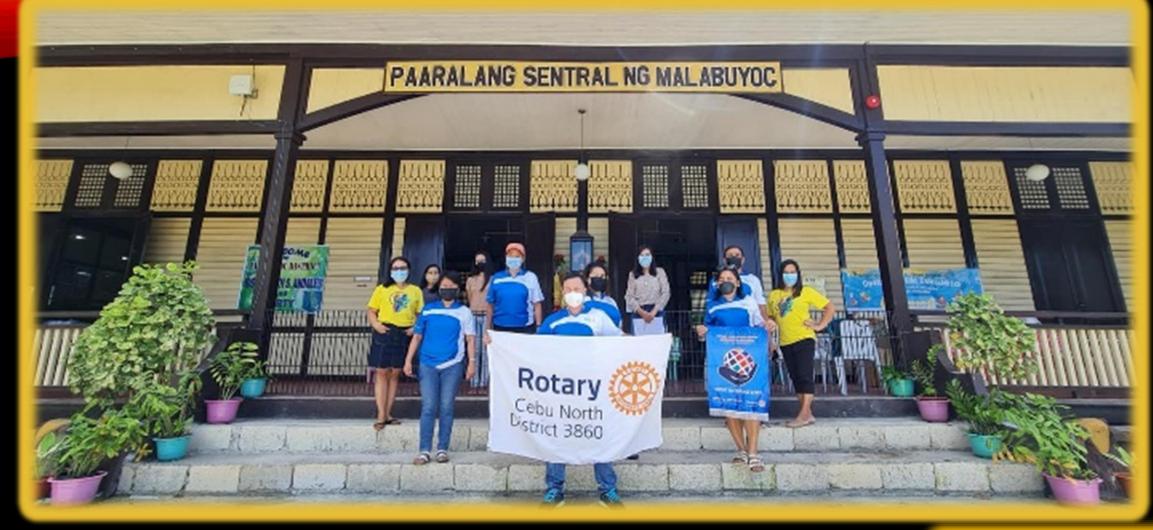

#### CLUB PROJECTS







#### CLUB PROJECTS













## Public Image Initiative to promote COVID – 19 Vaccination of the Rotaract Club of Cebu North University of Philippines – Cebu and Rotary Club of Cebu North





## **HOW'S YOUR**

Stories and Advocacies for the Philippine Rotary VacciNation Campaign against COVID-19













## BASIC EDUCATION AND LITERACY

Area of Focus







## **BOOK DONATION DRIVE**

In Partnership with PICPA, GREATER HEIGHTS, UC AND SLC-C In Nemesio-Epifania Tango Memorial High School in Tingo, Olango, Lapu-Lapu City July 18, 2021











## BOOK DONATION DRIVE

In Partnership with





JULY 18, 2021 7:00 AM - 10:00 AM OLANGO ISLAND LAPU-LAPU CITY

















## Books & Bond Papers Donation

@ Malabuyoc Elementary School, Malabuyoc, Cebu





















## MATERNAL & CHILD HEALTH

Area of Focus







## FREE TUPI AND FEEDING PROGRAM

@ Brgy. Jagobiao, Mandaug City
Oct 09, 2021













Cebu North Rotary Club



## WATER SANITATION & HYGEINE

Area of Focus







## Potable Water Distribution

@ Umapad, Mandaug City

December 30, 2021







SERVE TO CHANGE LIVES

















## Potable Water Distribution

(a) Mantuyong, Mandaug City
January 05, 2022















## Potable Water Distribution

Brgy Ibabao, Cordova, Cebu January 09, 2022

















## Distribution of Hygiene Kits

@ Malabuyoc Elementary School, Malabuyoc, Cebu



CLUB PR









## CLUB FCLLOWSHIP



## PHOTO OPPORTUNITIES





#### CLUB FCLLOWSHIP







#### CLUB FELLOWSHIP | 46th Induction & Handover Ceremony | Sept 12, 2021



PHOTO OPPOR