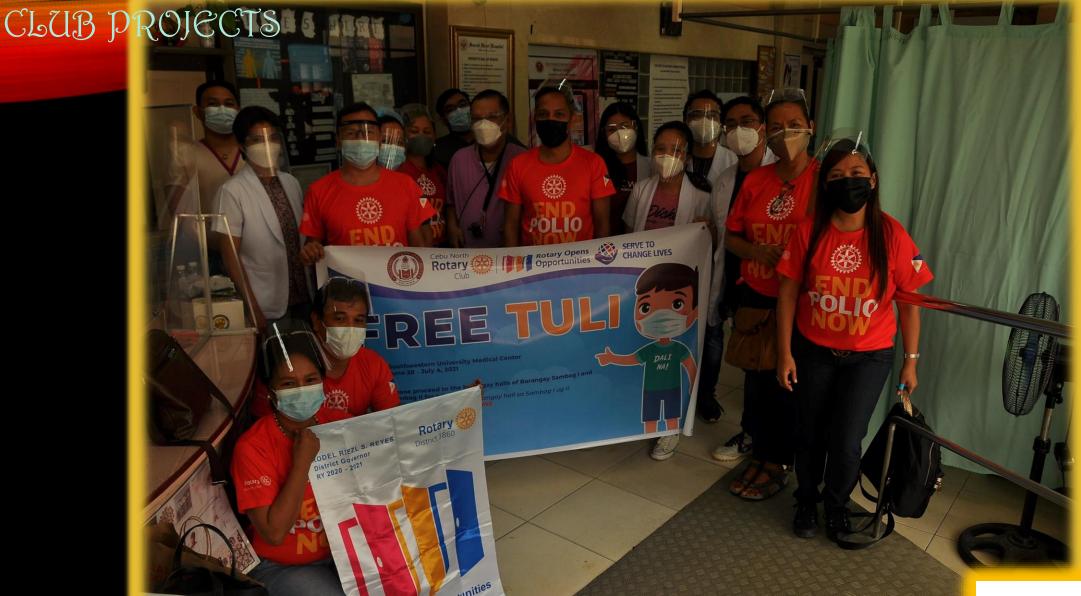

### **OPERATION TULI**

In Partnership with SWU PHINMA

led by it's Medical Director

Pr. Elmer Jabagat

July 1 – 14, 2021

CLUB PROJECTS