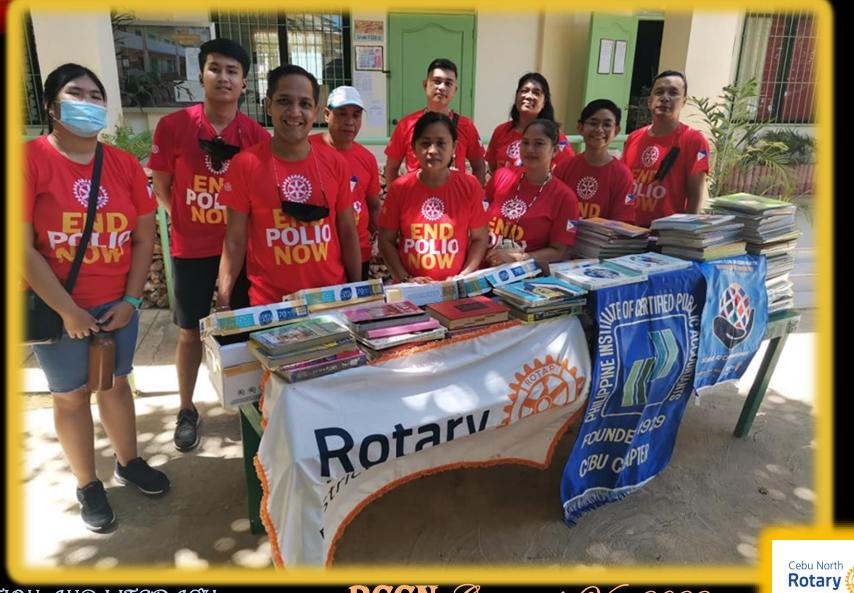

## **BOOK DONATION DRIVE**

In Partnership with PICPA, GREATER HEIGHTS, UC AND SLC-C In Nemesio-Epifania Tango Memorial High School in Tingo, Olango, Lapu-Lapu City July 18, 2021

## BOOK DONATION DRIVE

In Partnership with

JULY 18, 2021 7:00 AM - 10:00 AM OLANGO ISLAND LAPU-LAPU CITY