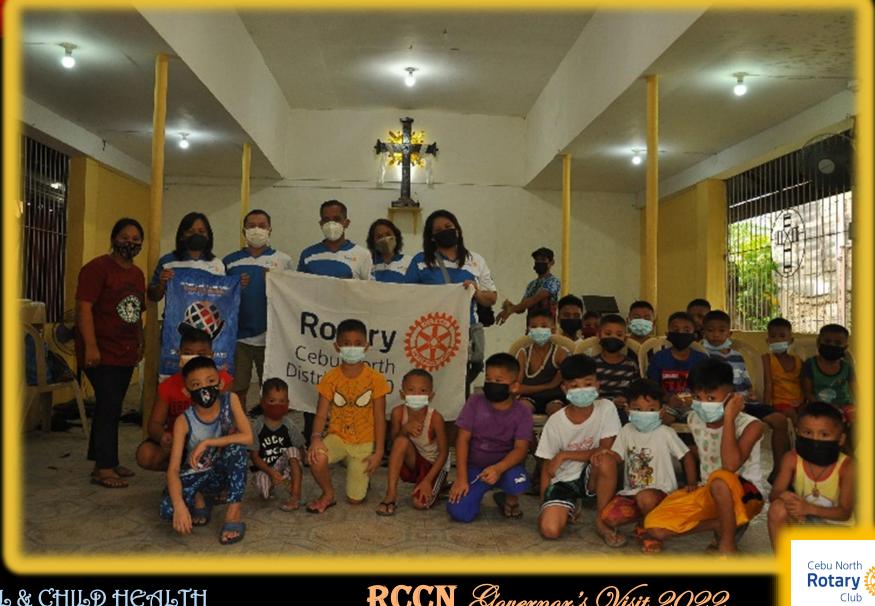

## MATERNAL & CHILD HEALTH

Area of Focus

## FREE TUPI AND FEEDING PROGRAM

@ Brgy. Jagobiao, Mandaug City
Oct 09, 2021

Cebu North Rotary Club